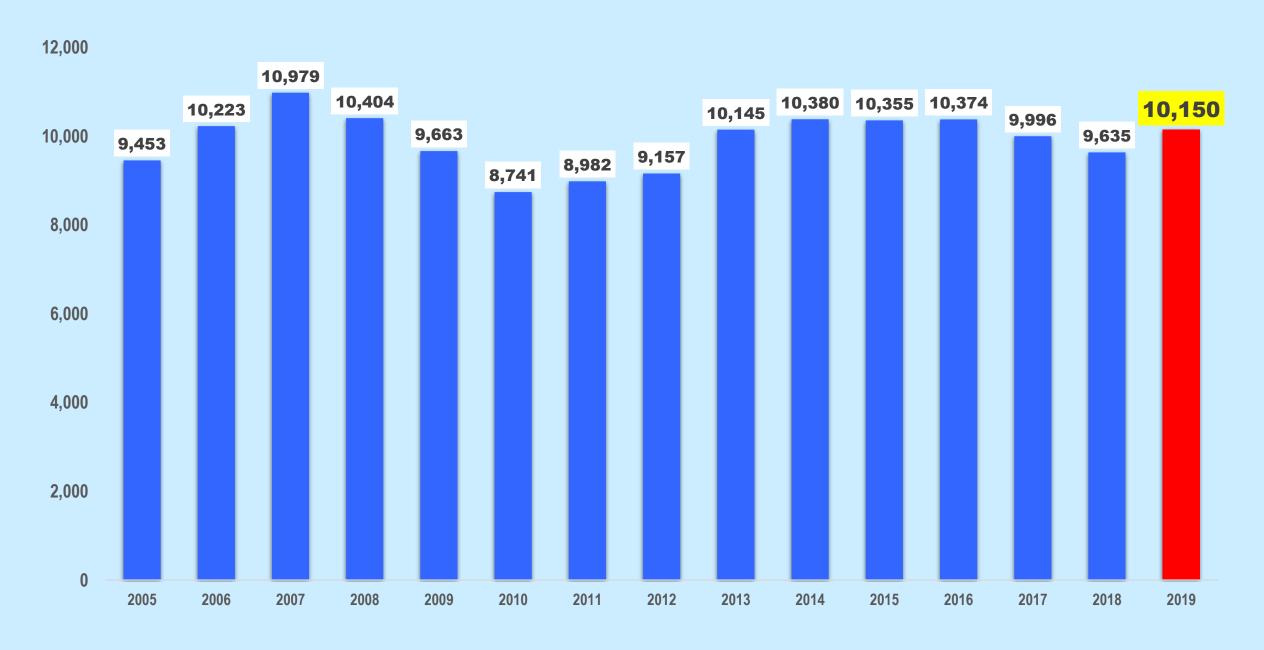

#### **GRAPEVINE OPERATING RESULTS – 2005 – 2019**



#### **GRAPEVINE - AVERAGE CIRCULATION - 5 YEAR HISTORY**



#### LA VINA - 2019 ACTUAL

|                           | 2019 Actual |
|---------------------------|-------------|
|                           |             |
| Average Circulation-Print | 10,150      |
|                           |             |
| Revenue                   | 65,095      |
| Expenses                  | 362,487     |
| Net Income                | (297,392)   |

#### LA VIÑA - AVERAGE CIRCULATION - 2005 - 2019



#### **G.S.O.'s TWO BASIC FUNCTIONS**

#### Publishing







#### Gratitude Month and the Birthday Plan

Creatisated Months and the Birchday Plans

Technical to the plan and the desired of the plan and the plan and

### Services on Behalf of the G.S.B.









#### FELLOWSHIP SERVICES - DIRECT COSTS & PERCENTAGES

| \$ in Thousands                                                                                                                                                                                          | 2019         | % of Total  | 2018         | % of Total  | 2017         | % of Total  |
|-------------------------------------------------------------------------------------------------------------------------------------------------------------------------------------------