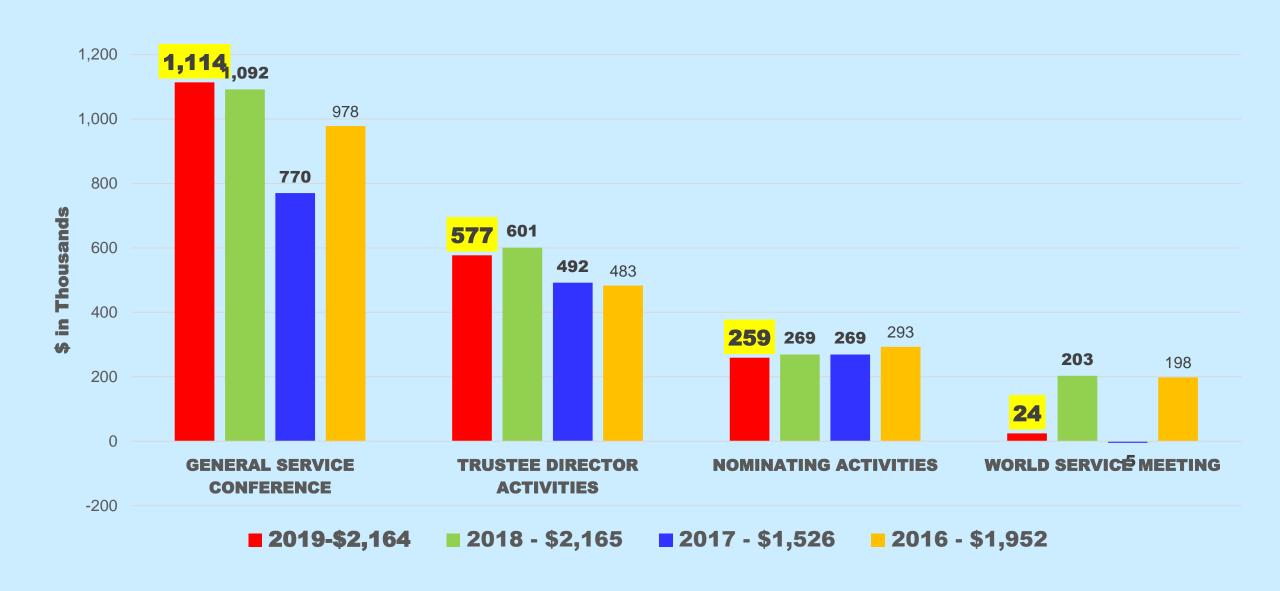

> – GSB support for the La Viña service activity is NOT an actual operating expense of GSO, but is included here to show its relative significance of this service. | 297          | n/a         | 148          | n/a         | 126          | n/a         |

#### RECURRING OPERATING EXPENSES – 2019 – \$18.6 M FINANCIAL STATEMENT EXPENSE CATEGORIES PERCENTAGE BREAKDOWN



# COST OF SERVICES PROVIDED TO THE FELLOWSHIP - 2019 - \$11.8 M



# OUTREACH SERVICES PROVIDED TO FELLOWSHIP 2019 – \$3.1 M

<u>NOTE</u> – GSB support for the La Vina service activity is NOT an actual operating expense of GSO, but is included here to show its relative significance of this service activity.



#### **OUTREACH SERVICES PROVIDED TO FELLOWSHIP – 3 Year History**



## SERVICE LEADERSHIP ACTIVITIES 4 YEAR HISTORY



# SERVICES SUPPORTED BY 7<sup>TH</sup> TRADITION DOLLARS AND PERCENTAGE



## SERVICES SUPPORTED BY 7<sup>th</sup> TRADITION DOLLARS AND PERCENTAGE – 2004 – 2019