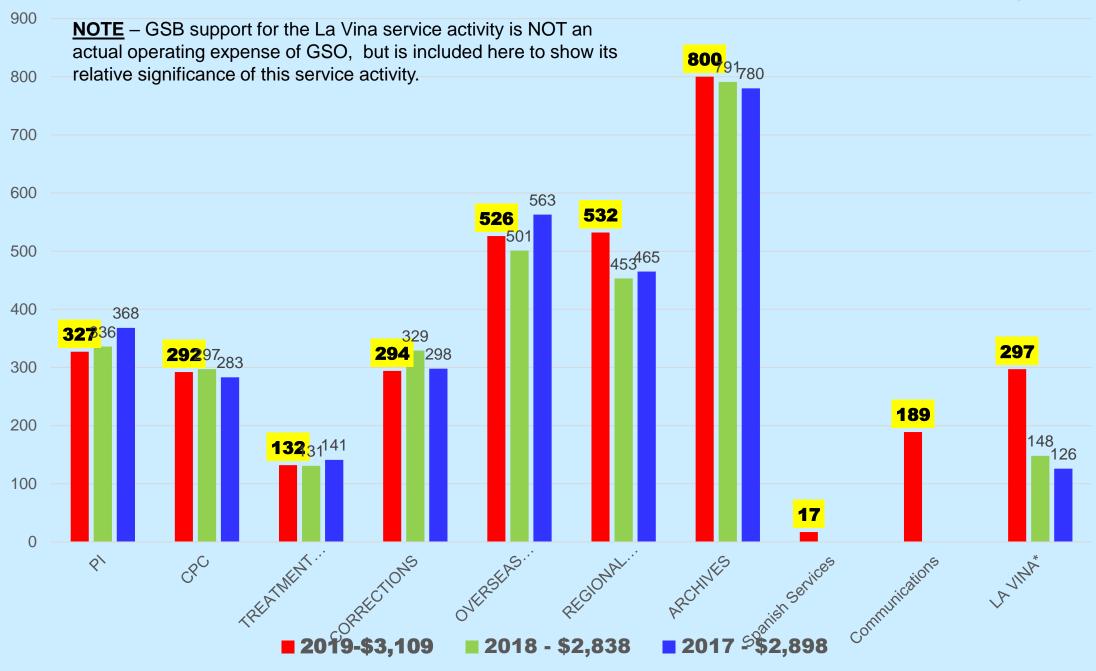

#### **OUTREACH SERVICES PROVIDED TO FELLOWSHIP – 3 Year History**

#### FELLOWSHIP SERVICES - DIRECT COSTS & PERCENTAGES

| \$ in Thousands                                                                                                                                                                                          | 2019         | % of Total  | 2018         | % of Total  | 2017         | % of Total  |
|----------------------------------------------------------------------------------------------------------------------------------------------------------------------------------------------------------|--------------|-------------|--------------|-------------|--------------|-------------|
| Public Information                                                                                                                                                                                       | 327          | 2.9         | 336          | 2.9         | 368          | 3.6         |
| Cooperation with Professional Community                                                                                                                                                                  | 292          | 2.6         | 297          | 2.6         | 283          | 2.8         |
| Treatment Facilities                                                                                                                                                                                     | 132          | 1.2         | 131          | 1.1         | 141          | 1.4         |
| Corrections                                                                                                                                                                                              | 294          | 2.6         | 329          | 2.9         | 298          | 2.9         |
| Overseas Services (Literature Assistance) & Loners                                                                                                                                                       | 526          | 4.6         | 501          | 4.4         | 563          | 5.5         |
| Regional Forums                                                                                                                                                                                          | 532          | 4.7         | 453          | 4.0         | 465          | 4.5         |
| Archives                                                                                                                                                                                                 | 800          | 7.0         | 791          | 6.9         | 780          | 7.6         |
| Spanish Services                                                                                                                                                                                         | 27           | 0.1         | 0            | 0           | 0            | 0           |
| Communications                                                                                                                                                                                           | 189          | 1.6         | <u>0</u>     | <u>0</u>    | <u>0</u>     | <u>0</u>    |
| Sub-Total – Outreach                                                                                                                                                                                     | <u>3,109</u> | <u>25.4</u> | <u>2,838</u> | <u>24.8</u> | <u>2,898</u> | <u>28.3</u> |
| General Service Conference                                                                                                                                                                               | 1,114        | 9.5         | 1,092        | 9.6         | 770          | 7.5         |
| Trustees & Directors Activities                                                                                                                                                                          | 577          | 4.9         | 601          | 5.2         | 492          | 4.8         |
| Nominating                                                                                                                                                                                               | 259          | 2.2         | 269          | 2.3         | 269          | 2.6         |
| International Convention                                                                                                                                                                                 | 190          | 1.6         | -            | -           | -            | -           |
| World Service Meeting                                                                                                                                                                                    | <u>203</u>   | <u>1.8</u>  | <u>203</u>   | <u>1.8</u>  | <u>(5)</u>   | =           |
| Sub –Total – Service Leadership                                                                                                                                                                          | <u>2,164</u> | <u>18.3</u> | <u>2,165</u> | <u>18.9</u> | <u>1,526</u> | <u>14.9</u> |
| Group Services                                                                                                                                                                                           | <u>2,202</u> | <u>18.7</u> | <u>2,235</u> | <u>19.6</u> | <u>2,275</u> | <u>22.3</u> |
| Supporting Services (Technology, Finance, etc.)                                                                                                                                                          | <u>4,329</u> | <u>37.9</u> | <u>4,189</u> | <u>36.7</u> | <u>3,523</u> | <u>34.5</u> |
| Total Costs of Services Provided                                                                                                                                                                         | 11,804       | 100.0       | 11,427       | 100.0       | 10,222       | 100.0       |
| \$ increase over prior year – % increase over prior year                                                                                                                                                 | 377          | 3.3         | 1,205        | 11.8%       | 315          | 3.2%        |
| <b>La Viña Service Activity - NOTE</b> – GSB support for the La Viña service activity is NOT an actual operating expense of GSO, but is included here to show its relative significance of this service. | 297          | n/a         | 148          | n/a         | 126          | n/a         |