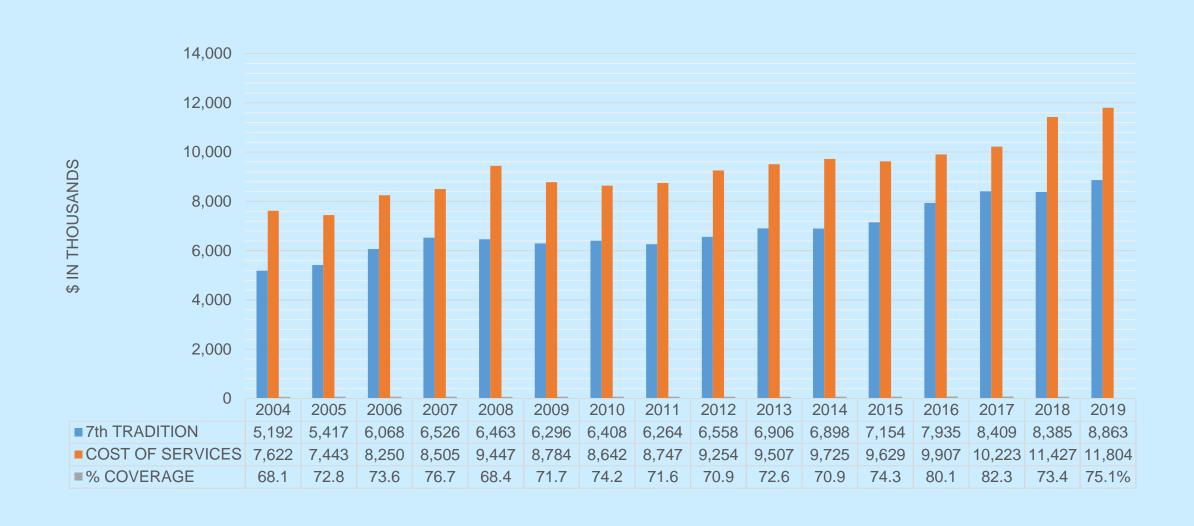

## SERVICES SUPPORTED BY 7<sup>th</sup> TRADITION DOLLARS AND PERCENTAGE – 2004 – 2019