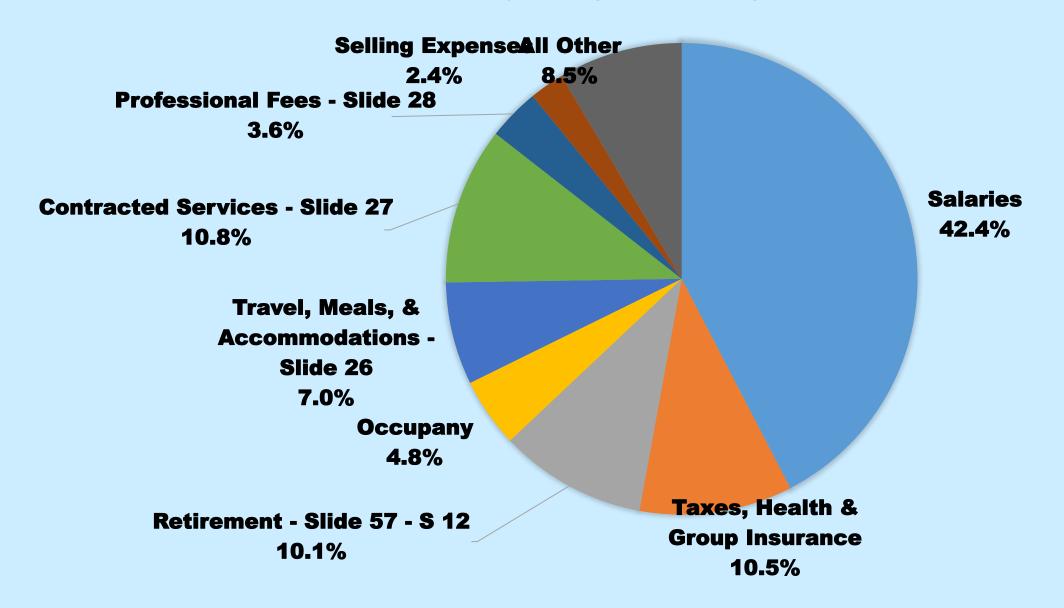

#### RECURRING OPERATING EXPENSES – 2019 – \$18.6 M FINANCIAL STATEMENT EXPENSE CATEGORIES PERCENTAGE BREAKDOWN