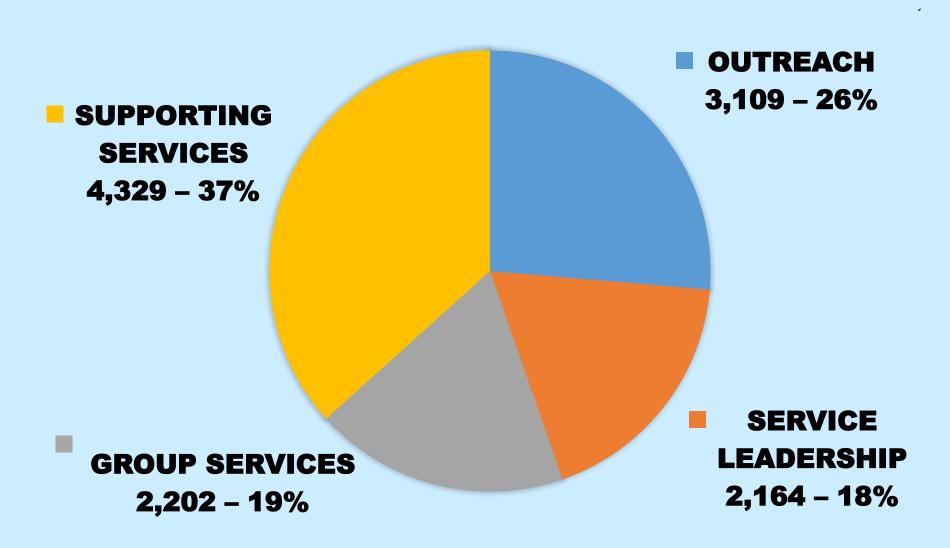

# COST OF SERVICES PROVIDED TO THE FELLOWSHIP - 2019 - \$11.8 M

#### FELLOWSHIP SERVICES - DIRECT COSTS & PERCENTAGES

| \$ in Thousands                                                                                                                                                                                          | 2019         | % of Total  | 2018         | % of Total  | 2017         | % of Total  |
|----------------------------------------------------------------------------------------------------------------------------------------------------------------------------------------------------------|--------------|-------------|--------------|-------------|--------------|-------------|
| Public Information                                                                                                                                                                                       | 327          | 2.9         | 336          | 2.9         | 368          | 3.6         |
| Cooperation with Professional Community                                                                                                                                                                  | 292          | 2.6         | 297          | 2.6         | 283          | 2.8         |
| Treatment Facilities                                                                                                                                                                                     | 132          | 1.2         | 131          | 1.1         | 141          | 1.4         |
| Corrections                                                                                                                                                                                              | 294          | 2.6         | 329          | 2.9         | 298          | 2.9         |
| Overseas Services (Literature Assistance) & Loners                                                                                                                                                       | 526          | 4.6         | 501          | 4.4         | 563          | 5.5         |
| Regional Forums                                                                                                                                                                                          | 532          | 4.7         | 453          | 4.0         | 465          | 4.5         |
| Archives                                                                                                                                                                                                 | 800          | 7.0         | 791          | 6.9         | 780          | 7.6         |
| Spanish Services                                                                                                                                                                                         | 27           | 0.1         | 0            | 0           | 0            | 0           |
| Communications                                                                                                                                                                                           | 189          | 1.6         | <u>0</u>     | <u>0</u>    | <u>0</u>     | <u>0</u>    |
| Sub-Total – Outreach                                                                                                                                                                                     | <u>3,109</u> | <u>25.4</u> | <u>2,838</u> | <u>24.8</u> | <u>2,898</u> | <u>28.3</u> |
| General Service Conference                                                                                                                                                                               | 1,114        | 9.5         | 1,092        | 9.6         | 770          | 7.5         |
| Trustees & Directors Activities                                                                                                                                                                          | 577          | 4.9         | 601          | 5.2         | 492          | 4.8         |
| Nominating                                                                                                                                                                                               | 259          | 2.2         | 269          | 2.3         | 269          | 2.6         |
| International Convention                                                                                                                                                                                 | 190          | 1.6         | -            | -           | -            | -           |
| World Service Meeting                                                                                                                                                                                    | <u>203</u>   | <u>1.8</u>  | <u>203</u>   | <u>1.8</u>  | <u>(5)</u>   | =           |
| Sub –Total – Service Leadership                                                                                                                                                                          | <u>2,164</u> | <u>18.3</u> | <u>2,165</u> | <u>18.9</u> | <u>1,526</u> | <u>14.9</u> |
| Group Services                                                                                                                                                                                           | <u>2,202</u> | <u>18.7</u> | <u>2,235</u> | <u>19.6</u> | <u>2,275</u> | <u>22.3</u> |
| Supporting Services (Technology, Finance, etc.)                                                                                                                                                          | <u>4,329</u> | <u>37.9</u> | <u>4,189</u> | <u>36.7</u> | <u>3,523</u> | <u>34.5</u> |
| Total Costs of Services Provided                                                                                                                                                                         | 11,804       | 100.0       | 11,427       | 100.0       | 10,222       | 100.0       |
| \$ increase over prior year – % increase over prior year                                                                                                                                                 | 377          | 3.3         | 1,205        | 11.8%       | 315          | 3.2%        |
| <b>La Viña Service Activity - NOTE</b> – GSB support for the La Viña service activity is NOT an actual operating expense of GSO, but is included here to show its relative significance of this service. | 297          | n/a         | 148          | n/a         | 126          | n/a         |