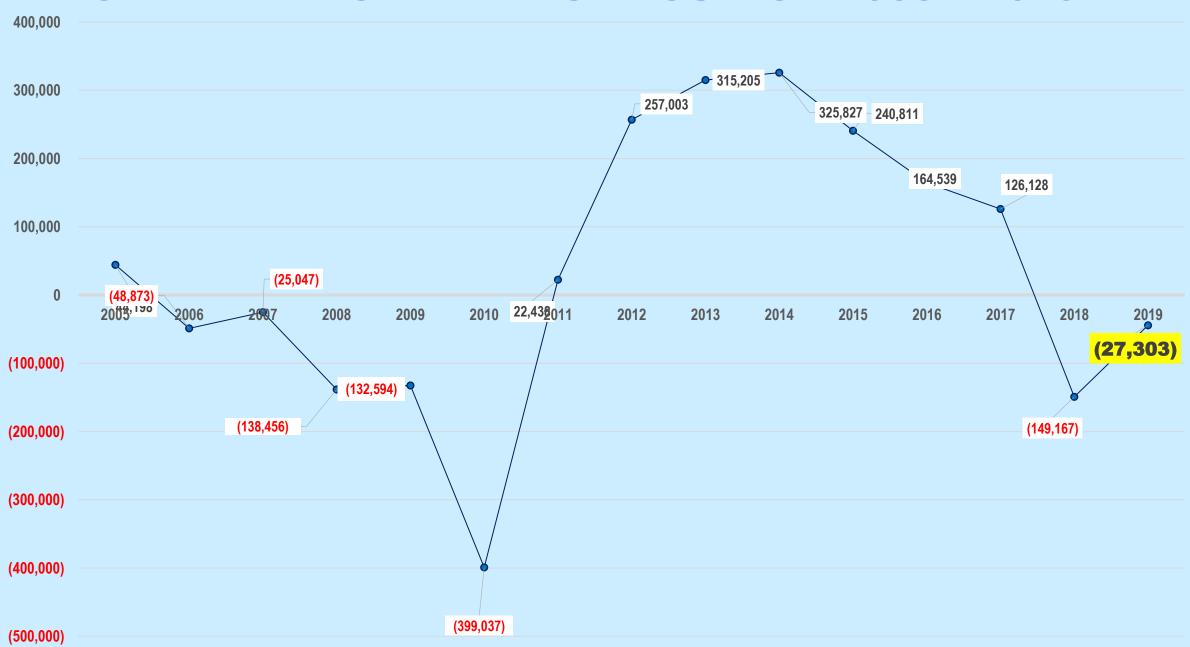

#### **GRAPEVINE OPERATING RESULTS – 2005 – 2019**



#### **GRAPEVINE - AVERAGE CIRCULATION - 5 YEAR HISTORY**



#### LA VINA - 2019 ACTUAL

|                           | 2019 Actual |
|---------------------------|-------------|
|                           |             |
| Average Circulation-Print | 10,150      |
|                           |             |
| Revenue                   | 65,095      |
| Expenses                  | 362,487     |
| Net Income                | (297,392)   |

#### LA VIÑA - AVERAGE CIRCULATION - 2005 - 2019



#### **G.S.O.'s TWO BASIC FUNCTIONS**

#### Publishing







#### Gratitude Month and the Birthday Plan

Creatisated Months and the Birchday Plans

Technical to the plan and the desired of the plan and the plan and

### Services on Behalf of the G.S.B.









#### FELLOWSHIP SERVICES - DIRECT COSTS &