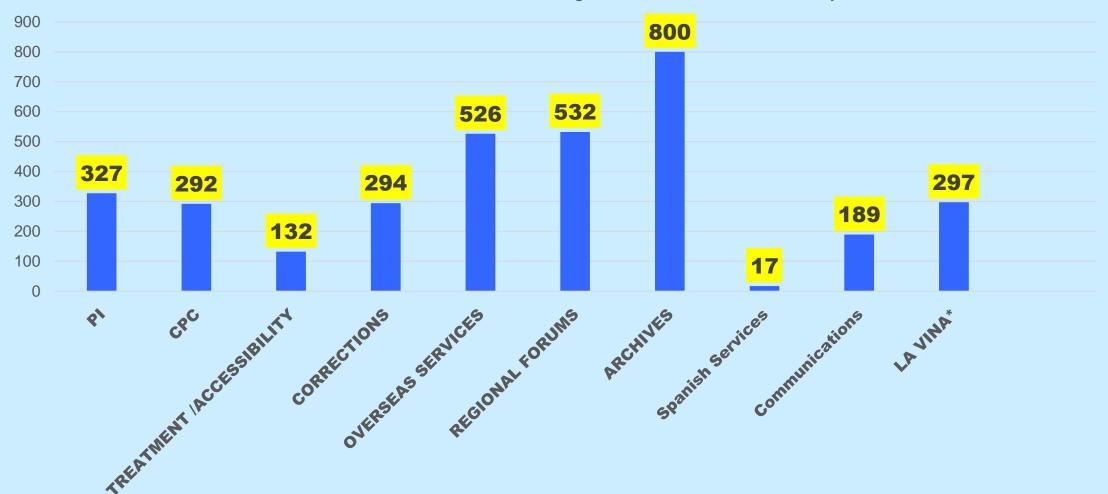

# OUTREACH SERVICES PROVIDED TO FELLOWSHIP 2019 – \$3.1 M

<u>NOTE</u> – GSB support for the La Vina service activity is NOT an actual operating expense of GSO, but is included here to show its relative significance of this service activity.

#### FELLOWSHIP SERVICES - DIRECT COSTS & PERCENTAGES

| \$ in Thousands                                                                                                                                                                                          | 2019         | % of Total  | 2018         | % of Total  | 2017         | % of Total  |
|----------------------------------------------------------------------------------------------------------------------------------------------------------------------------------------------------------|--------------|-------------|--------------|-------------|--------------|-------------|
| Public Information                                                                                                                                                                                       | 327          | 2.9         | 336          | 2.9         | 368          | 3.6         |
| Cooperation with Professional Community                                                                                                                                                                  | 292          | 2.6         | 297          | 2.6         | 283          | 2.8         |
| Treatment Facilities                                                                                                                                                                                     | 132          | 1.2         | 131          | 1.1         | 141          | 1.4         |
| Corrections                                                                                                                                                                                              | 294          | 2.6         | 329          | 2.9         | 298          | 2.9         |
| Overseas Services (Literature Assistance) & Loners                                                                                                                                                       | 526          | 4.6         | 501          | 4.4         | 563          | 5.5         |
| Regional Forums                                                                                                                                                                                          | 532          | 4.7         | 453          | 4.0         | 465          | 4.5         |
| Archives                                                                                                                                                                                                 | 800          | 7.0         | 791          | 6.9         | 780          | 7.6         |
| Spanish Services                                                                                                                                                                                         | 27           | 0.1         | 0            | 0           | 0            | 0           |
| Communications                                                                                                                                                                                           | 189          | 1.6         | <u>0</u>     | <u>0</u>    | <u>0</u>     | <u>0</u>    |
| Sub-Total – Outreach                                                                                                                                                                                     | <u>3,109</u> | <u>25.4</u> | <u>2,838</u> | <u>24.8</u> | <u>2,898</u> | <u>28.3</u> |
| General Service Conference                                                                                                                                                                               | 1,114        | 9.5         | 1,092        | 9.6         | 770          | 7.5         |
| Trustees & Directors Activities                                                                                                                                                                          | 577          | 4.9         | 601          | 5.2         | 492          | 4.8         |
| Nominating                                                                                                                                                                                               | 259          | 2.2         | 269          | 2.3         | 269          | 2.6         |
| International Convention                                                                                                                                                                                 | 190          | 1.6         | -            | -           | -            | -           |
| World Service Meeting                                                                                                                                                                                    | <u>203</u>   | <u>1.8</u>  | <u>203</u>   | <u>1.8</u>  | <u>(5)</u>   | =           |
| Sub –Total – Service Leadership                                                                                                                                                                          | <u>2,164</u> | <u>18.3</u> | <u>2,165</u> | <u>18.9</u> | <u>1,526</u> | <u>14.9</u> |
| Group Services                                                                                                                                                                                           | <u>2,202</u> | <u>18.7</u> | <u>2,235</u> | <u>19.6</u> | <u>2,275</u> | <u>22.3</u> |
| Supporting Services (Technology, Finance, etc.)                                                                                                                                                          | <u>4,329</u> | <u>37.9</u> | <u>4,189</u> | <u>36.7</u> | <u>3,523</u> | <u>34.5</u> |
| Total Costs of Services Provided                                                                                                                                                                         | 11,804       | 100.0       | 11,427       | 100.0       | 10,222       | 100.0       |
| \$ increase over prior year – % increase over prior year                                                                                                                                                 | 377          | 3.3         | 1,205        | 11.8%       | 315          | 3.2%        |
| <b>La Viña Service Activity - NOTE</b> – GSB support for the La Viña service activity is NOT an actual operating expense of GSO, but is included here to show its relative significance of this service. | 297          | n/a         | 148          | n/a         | 126          | n/a         |