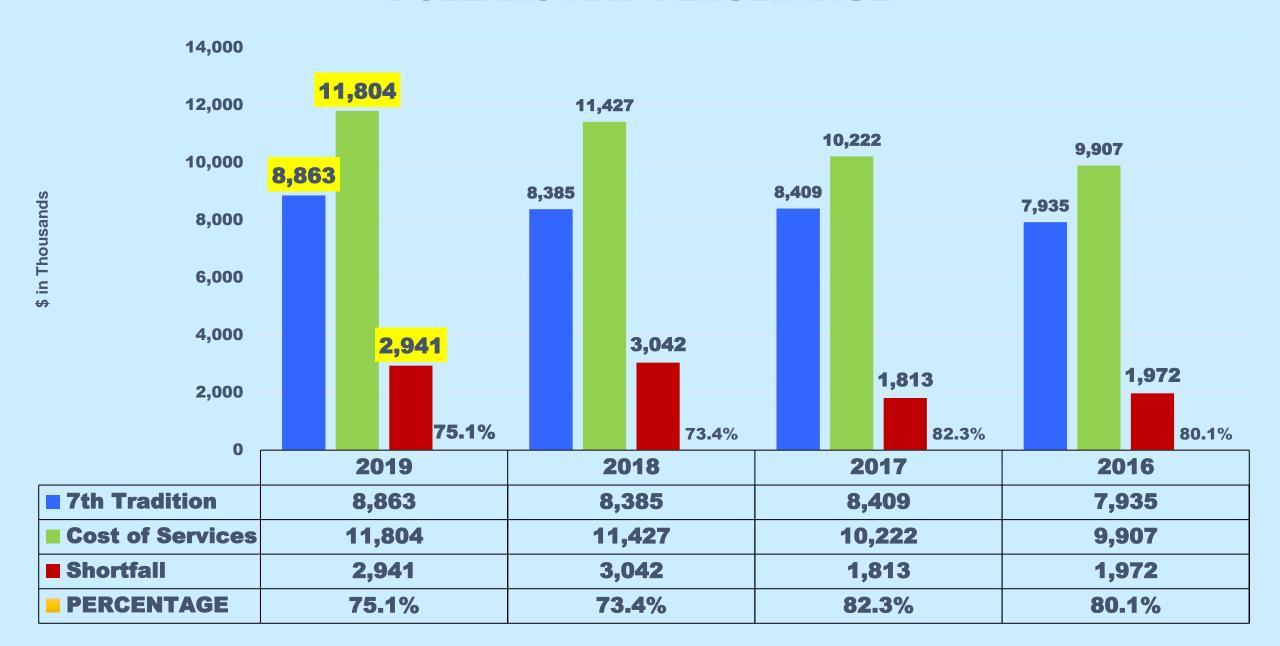

# SERVICES SUPPORTED BY 7<sup>TH</sup> TRADITION DOLLARS AND PERCENTAGE

## SERVICES SUPPORTED BY 7<sup>th</sup> TRADITION DOLLARS AND PERCENTAGE – 2004 – 2019