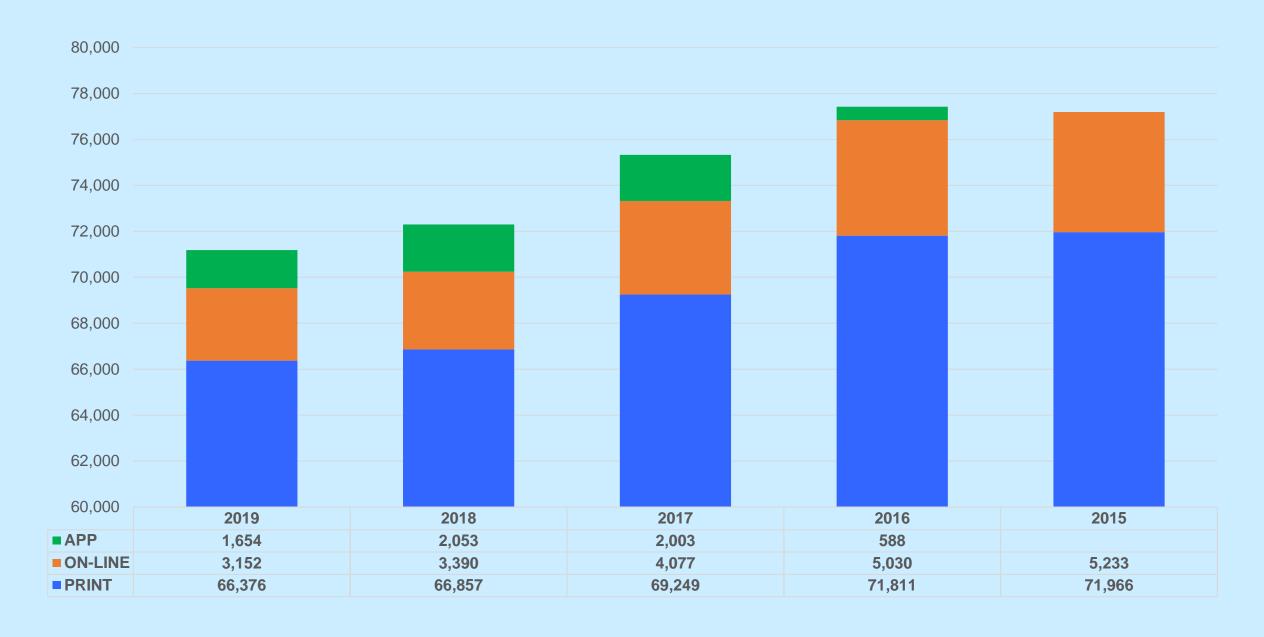

#### **GRAPEVINE OPERATING RESULTS – 2005 – 2019**



#### **GRAPEVINE - AVERAGE CIRCULATION - 5 YEAR HISTORY**



#### LA VINA - 2019 ACTUAL

|                           | 2019 Actual |
|---------------------------|-------------|
|                           |             |
| Average Circulation-Print | 10,150      |
|                           |             |
| Revenue                   | 65,095      |
| Expenses                  | 362,487     |
| Net Income                | (297,392)   |

#### LA VIÑA - AVERAGE CIRCULATION - 2005 - 2019



#### **G.S.O.'s TWO BASIC FUNCTIONS**

#### Publishing







#### Gratitude Month and the Birthday Plan

Creatisated Months and the Birchday Plans

Technical to the plan and the desired of the plan and the plan and

### Services on Behalf of the G.S.B.









#### FELLOWSHIP SERVICES - DIRECT COSTS & PERCENTAGES

| \$ in Thousands