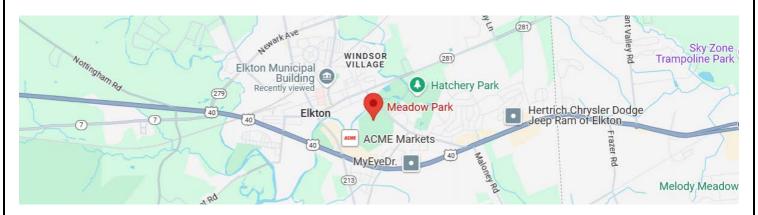

# **Map and Directions**

#### **Directions from EAST**

- Take route 40 west to Delaware Ave
- Turn right on Delaware Ave
- drive 1 mile Park is on the left

#### **Directions from West**

- Take route 40 east to Delaware Ave
- Turn left on Bridge St
- drive ½ mile on Bridge St. to Howard St.
- Turn right on Howard St
- Drive ½ mile on Howard to Delaware Ave
- Turn right on Delaware Park is on right